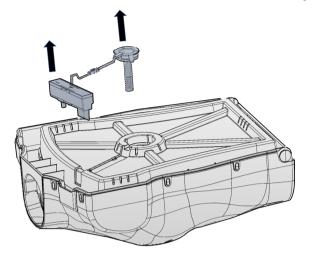

## PRESTAN Professional Adult Series 2000 Manikin Add-On Kit Installation Guide (*continued*)

<u>Step 5</u>

Remove rate monitor and clicker assembly.

<u>Step 7</u> Insert Add-On Kit into circular cut out and in left shoulder of manikin.

Carefully insert piston plug and make sure plug is fully sealed.

Step 6

**Step 8** Lay wires flat in grove and snap wire cover back into place.