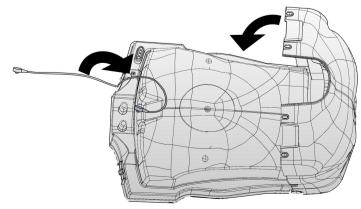

## <u>Step 10</u>

Insert screw and carefully tighten. Note: Too much force will cause damage.

Step 9

Wrap cable around and over the base & foam. Close chest making sure cable is sandwiched between skin and foam. Note: Skin may not fully latch on side where cable is routed.