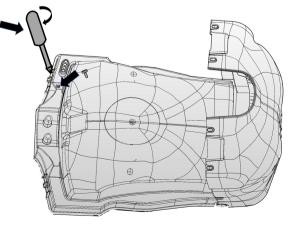

<u>Step 3</u> Remove wire cover from manikin.

Series2000\_AddOnKit\_InstallationGuide\_12721.pdf

Place flathead screw driver into grove. Remove

clicker assembly while gently pulling up on wires.