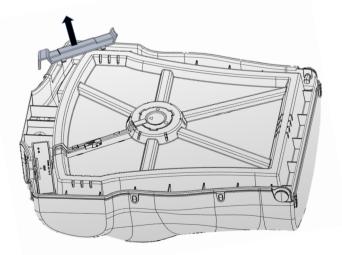

## PRESTAN Professional Adult Series 2000 Manikin Add-On Kit Installation Guide (*continued*)

<u>Step 5</u>

Remove rate monitor and clicker assembly.

<u>Step 7</u> Insert Add-On Kit into circular cut out and in left shoulder of manikin.