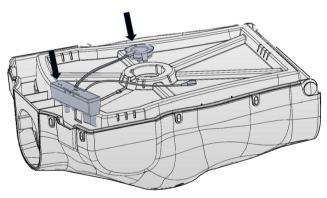

Carefully insert piston plug and make sure plug is fully sealed.

Step 6

**Step 8** Lay wires flat in grove and snap wire cover back into place.