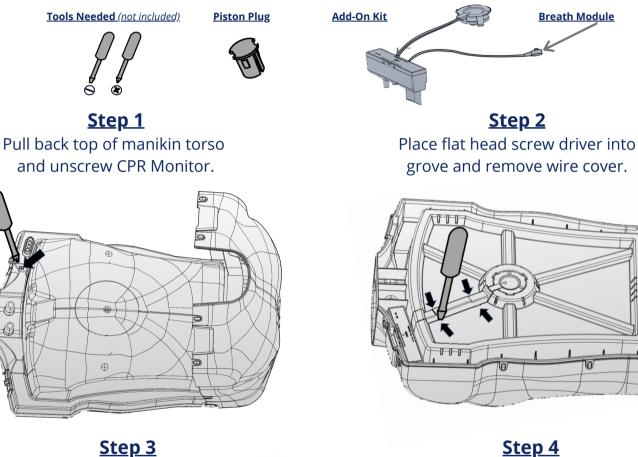

<u>Step 3</u> Remove wire cover from manikin.

Series2000\_AddOnKit\_InstallationGuide\_12721.pdf

Place flathead screw driver into grove. Remove

clicker assembly while gently pulling up on wires.