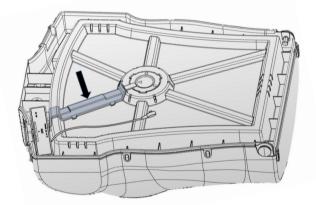

## PRESTAN Professional Adult Series 2000 Manikin Add-On Kit Installation Guide (*continued*)

<u>Step 5</u>

Remove rate monitor and clicker assembly.

<u>Step 7</u> Insert Add-On Kit into circular cut out and in left shoulder of manikin.