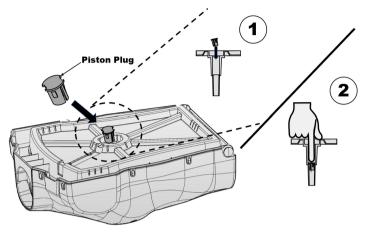

## PRESTAN Professional Adult Series 2000 Manikin Add-On Kit Installation Guide

The PRESTAN Professional Adult Series 2000 Manikin Add-On Kit can be used to upgrade any PRESTAN Professional Adult or Jaw Thrust Manikin.

Carefully insert piston plug and make sure plug is fully sealed.

Step 6

**Step 8** Lay wires flat in grove and snap wire cover back into place.